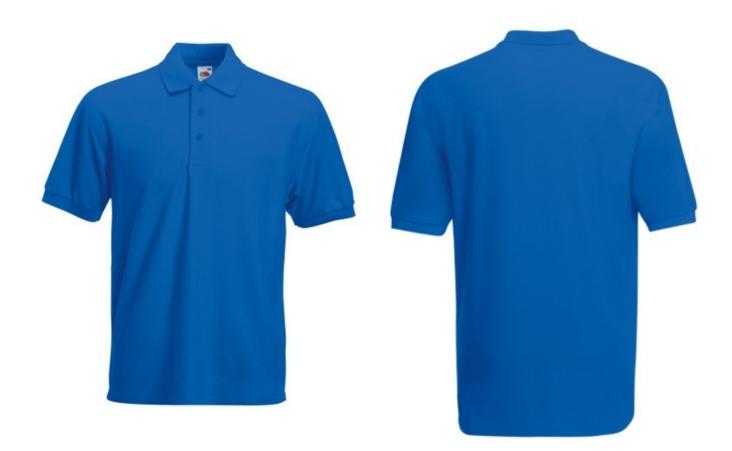

# FRUIT OF THE LOOM, 65/35 HEAVY POLO, MEN'S POLO SHIRT, ROYAL BLUE, L

### **Basic informations**

Size: L Package: 36 Length: 61 Width: 41 Height: 26 Size: L Color: Royal blue

| Colors |  |  |  |  |
|--------|--|--|--|--|
|        |  |  |  |  |

#### Specification

Fruit of the Loom, 65/35 Heavy Polo, men's polo shirt, royal blue, L. Men's polo shirt, made up of 65% cotton and 35% polyester, 230gm / m2 T-shirt. Guaranteed 60 degree wash, button-down buttons, classic polo shirt, normal cut. Branding: embroidery, flex, flock, sieve